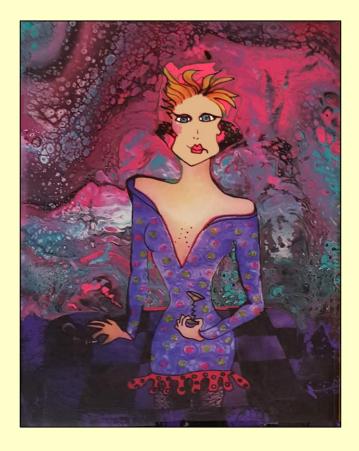

### Party Girl #3

Reverse Glass Painting

Party Girl #3 a version of acrylic / Paint Pour on canvas painting

January 2017