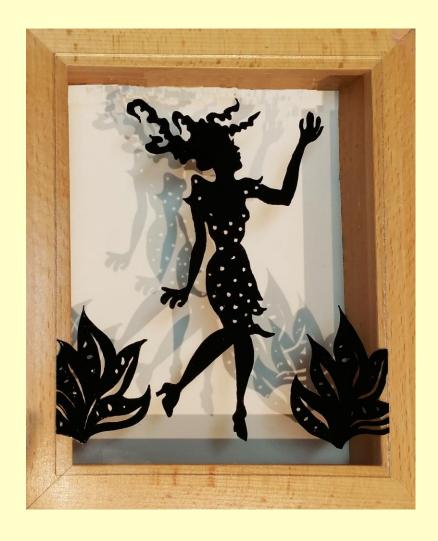

#### Frolick

Reverse Glass Painting

Sillouette design I also used on a 5" floor lamp

January 2017