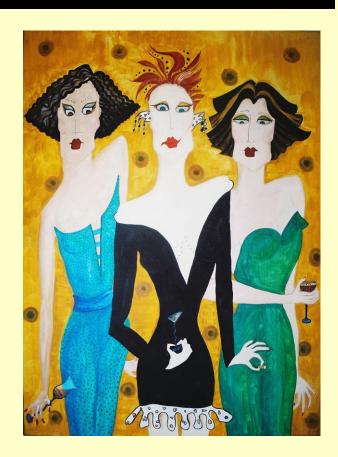

### Party Girl #3

Reverse Glass Painting

Party Girl #3 a version of acrylic / Paint Pour on canvas painting

January 2017