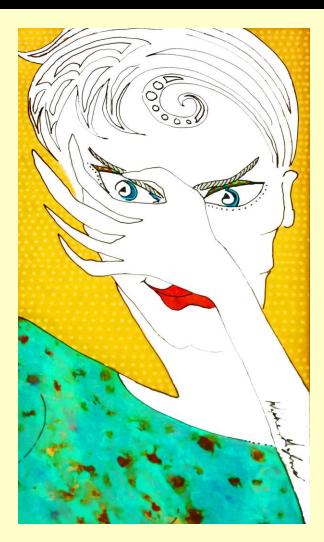

### Party Girl #3

Reverse Glass Painting

Party Girl #3 a version of acrylic / Paint Pour on canvas painting

January 2017