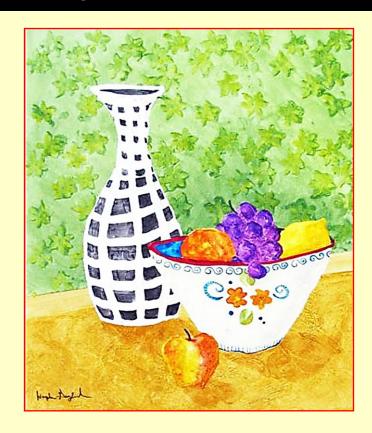

#### Still Life #3

Reverse Glass Painting

Still Life #3 version of my acrylic on canvas painting

January 2017