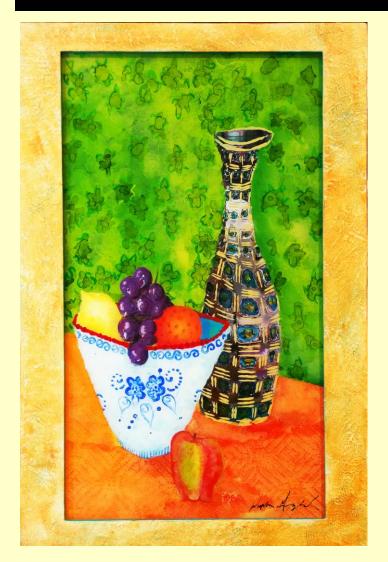

#### Still Life #3

Reverse Glass Painting

Still Life #3 version of my acrylic on canvas painting

January 2017