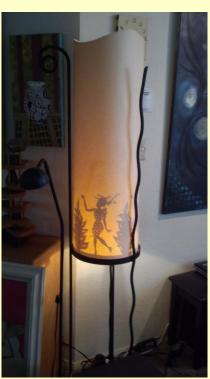

#### Frolick

Reverse Glass Painting

Sillouette design I also used on a 5" floor lamp

January 2017